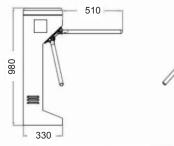

#### DIMENSIONS

IDG-122A / IDG-122SA

**IDG-122M**

## TECHNICAL DATA

| MODEL                              | IDG-122A                                                                                             | IDG-122SA                                      | IDG-122M                   |
|------------------------------------|------------------------------------------------------------------------------------------------------|------------------------------------------------|----------------------------|
| Manual, Semi or<br>Full-automatic  | Full-automatic                                                                                       | Semi-automatic                                 | Manual                     |
| Material of Housing                | 304 Stainless Steel                                                                                  | 304 Stainless Steel                            | 304 Stainless Steel        |
| Thickness of Housing               | 1.50mm                                                                                               | 1.50mm                                         | 1.50mm                     |
| Dimensions of Housing<br>(LxWxHmm) | 420x380x1000                                                                                         | 420x380x1000                                   | 480x330x980                |
| Length of Pole<br>(Out of Housing) | 490mm                                                                                                | 490mm                                          | 510mm                      |
| Net Weight                         | 50kg                                                                                                 | 40kg                                           | 40kg                       |
| Max Load-bearing of Pole           | 80kg                                                                                                 | 80kg                                           | 80kg                       |
| Driving Force of Pole              | 3kg                                                                                                  | 3kg                                            | 3kg                        |
| Rotating Direction                 | Double Direction                                                                                     | Double Direction                               | Single Direction           |
| Power Supply                       | 220V ± 10%, 110V ± 10%                                                                               | 220V ± 10%, 110V ± 10%                         | -                          |
| Fequency                           | 50/60HZ                                                                                              | 50/60HZ                                        | -                          |
| Working Voltage of Motor           | DC12V                                                                                                | DC24V                                          | -                          |
| Rated Power                        | 50W                                                                                                  | 36W                                            | -                          |
| Driving Motor                      | Brush DC Motor                                                                                       | Brushless DC Motor                             | -                          |
| Input Interface                    | DC12V electrical level signal, more than 10ma, or<br>DC12V impulse signal driving current, more 10mA | Dry contact with the pulse between 200ms~500ms | -                          |
| Transit Speed                      | 25-32 persons/min                                                                                    | 30-45 persons/min                              | 20-35 persons/min          |
| Working Temperature                | -25°C - 55°C                                                                                         | -25°C - 55°C                                   | -25°C - 55°C               |
| Working Environment                | Indoor / Outdoor (Shelter)                                                                           | Indoor / Outdoor (Shelter)                     | Indoor / Outdoor (Shelter) |
| Relative Humidity                  | ≤95%                                                                                                 | ≤95%                                           | ≤90% no condensation       |