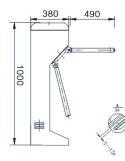

#### DIMENSIONS

IDG-122A / IDG-122SA

**IDG-122M**

## TECHNICAL DATA

| MODEL                              | IDG-122A                                                                                             | IDG-122SA                                      | IDG-122M                   |
|------------------------------------|------------------------------------------------------------------------------------------------------|------------------------------------------------|----------------------------|
| Manual, Semi or<br>Full-automatic  | Full-automatic                                                                                       | Semi-automatic                                 | Manual                     |
| Material of Housing                | 304 Stainless Steel                                                                                  | 304 Stainless Steel                            | 304 Stainless Steel        |
| Thickness of Housing               | 1.50mm                                                                                               | 1.50mm                                         | 1.50mm                     |
| Dimensions of Housing<br>(LxWxHmm) | 420x380x1000                                                                                         | 420x380x1000                                   | 480x330x980                |
| Length of Pole<br>(Out of Housing) | 490mm                                                                                                | 490mm                                          | 510mm                      |
| Net Weight                         | 50kg                                                                                                 | 40kg                                           | 40kg                       |
| Max Load-bearing of Pole           | 80kg                                                                                                 | 80kg                                           | 80kg                       |
| Driving Force of Pole              | 3kg                                                                                                  | 3kg                                            | 3kg                        |
| Rotating Direction                 | Double Direction                                                                                     | Double Direction                               | Single Direction           |
| Power Supply                       | 220V ± 10%, 110V ± 10%                                                                               | 220V ± 10%, 110V ± 10%                         | -                          |
| Fequency                           | 50/60HZ                                                                                              | 50/60HZ                                        | -                          |
| Working Voltage of Motor           | DC12V                                                                                                | DC24V                                          | -                          |
| Rated Power                        | 50W                                                                                                  | 36W                                            | -                          |
| Driving Motor                      | Brush DC Motor                                                                                       | Brushless DC Motor                             | -                          |
| Input Interface                    | DC12V electrical level signal, more than 10ma, or<br>DC12V impulse signal driving current, more 10mA | Dry contact with the pulse between 200ms~500ms | -                          |
| Transit Speed                      | 25-32 persons/min                                                                                    | 30-45 persons/min                              | 20-35 persons/min          |
| Working Temperature                | -25°C - 55°C                                                                                         | -25°C - 55°C                                   | -25°C - 55°C               |
| Working Environment                | Indoor / Outdoor (Shelter)                                                                           | Indoor / Outdoor (Shelter)                     | Indoor / Outdoor (Shelter) |
| Relative Humidity                  | ≤95%                                                                                                 | ≤95%                                           | ≤90% no condensation       |