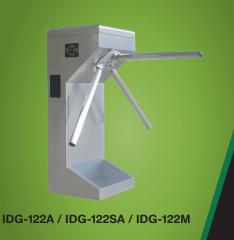

# **Vertical Tripod Turnstile**

**KEY BENEFITS** 

## TECHNICAL DATA

| MODEL                              | IDG-122A                                                                                             | IDG-122SA                                      | IDG-122M                   |
|------------------------------------|------------------------------------------------------------------------------------------------------|------------------------------------------------|----------------------------|
| Manual, Semi or<br>Full-automatic  | Full-automatic                                                                                       | Semi-automatic                                 | Manual                     |
| Material of Housing                | 304 Stainless Steel                                                                                  | 304 Stainless Steel                            | 304 Stainless Steel        |
| Thickness of Housing               | 1.50mm                                                                                               | 1.50mm                                         | 1.50mm                     |
| Dimensions of Housing<br>(LxWxHmm) | 420x380x1000                                                                                         | 420x380x1000                                   | 480x330x980                |
| Length of Pole<br>(Out of Housing) | 490mm                                                                                                | 490mm                                          | 510mm                      |
| Net Weight                         | 50kg                                                                                                 | 40kg                                           | 40kg                       |
| Max Load-bearing of Pole           | 80kg                                                                                                 | 80kg                                           | 80kg                       |
| Driving Force of Pole              | 3kg                                                                                                  | 3kg                                            | 3kg                        |
| Rotating Direction                 | Double Direction                                                                                     | Double Direction                               | Single Direction           |
| Power Supply                       | 220V ± 10%, 110V ± 10%                                                                               | 220V ± 10%, 110V ± 10%                         | -                          |
| Fequency                           | 50/60HZ                                                                                              | 50/60HZ                                        | -                          |
| Working Voltage of Motor           | DC12V                                                                                                | DC24V                                          | -                          |
| Rated Power                        | 50W                                                                                                  | 36W                                            | -                          |
| Driving Motor                      | Brush DC Motor                                                                                       | Brushless DC Motor                             | -                          |
| Input Interface                    | DC12V electrical level signal, more than 10ma, or<br>DC12V impulse signal driving current, more 10mA | Dry contact with the pulse between 200ms~500ms | -                          |
| Transit Speed                      | 25-32 persons/min                                                                                    | 30-45 persons/min                              | 20-35 persons/min          |
| Working Temperature                | -25°C - 55°C                                                                                         | -25°C - 55°C                                   | -25°C - 55°C               |
| Working Environment                | Indoor / Outdoor (Shelter)                                                                           | Indoor / Outdoor (Shelter)                     | Indoor / Outdoor (Shelter) |
| Relative Humidity                  | ≤95%                                                                                                 | ≤95%                                           | ≤90% no condensation       |