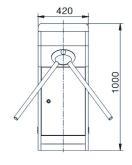

#### DIMENSIONS

IDG-122A / IDG-122SA

**IDG-122M**

## TECHNICAL DATA

| MODEL                              | IDG-122A                                                                                             | IDG-122SA                                      | IDG-122M                   |
|------------------------------------|------------------------------------------------------------------------------------------------------|------------------------------------------------|----------------------------|
| Manual, Semi or<br>Full-automatic  | Full-automatic                                                                                       | Semi-automatic                                 | Manual                     |
| Material of Housing                | 304 Stainless Steel                                                                                  | 304 Stainless Steel                            | 304 Stainless Steel        |
| Thickness of Housing               | 1.50mm                                                                                               | 1.50mm                                         | 1.50mm                     |
| Dimensions of Housing<br>(LxWxHmm) | 420x380x1000                                                                                         | 420x380x1000                                   | 480x330x980                |
| Length of Pole<br>(Out of Housing) | 490mm                                                                                                | 490mm                                          | 510mm                      |
| Net Weight                         | 50kg                                                                                                 | 40kg                                           | 40kg                       |
| Max Load-bearing of Pole           | 80kg                                                                                                 | 80kg                                           | 80kg                       |
| Driving Force of Pole              | 3kg                                                                                                  | 3kg                                            | 3kg                        |
| Rotating Direction                 | Double Direction                                                                                     | Double Direction                               | Single Direction           |
| Power Supply                       | 220V ± 10%, 110V ± 10%                                                                               | 220V ± 10%, 110V ± 10%                         | -                          |
| Fequency                           | 50/60HZ                                                                                              | 50/60HZ                                        | -                          |
| Working Voltage of Motor           | DC12V                                                                                                | DC24V                                          | -                          |
| Rated Power                        | 50W                                                                                                  | 36W                                            | -                          |
| Driving Motor                      | Brush DC Motor                                                                                       | Brushless DC Motor                             | -                          |
| Input Interface                    | DC12V electrical level signal, more than 10ma, or<br>DC12V impulse signal driving current, more 10mA | Dry contact with the pulse between 200ms~500ms | -                          |
| Transit Speed                      | 25-32 persons/min                                                                                    | 30-45 persons/min                              | 20-35 persons/min          |
| Working Temperature                | -25°C - 55°C                                                                                         | -25°C - 55°C                                   | -25°C - 55°C               |
| Working Environment                | Indoor / Outdoor (Shelter)                                                                           | Indoor / Outdoor (Shelter)                     | Indoor / Outdoor (Shelter) |
| Relative Humidity                  | ≤95%                                                                                                 | ≤95%                                           | ≤90% no condensation       |